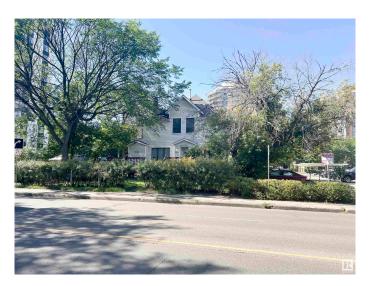

# \$899,900

0 Bedroom, 0.00 Bathroom, Office on 0.00 Acres

WîhkwÃantôwin, Edmonton, AB

Welcome to Murly's House, a two storey office building located just off Jasper Avenue on a 7,499 sq. ft. lot with 12 paved parking stalls. Comprised of multiple private offices, waiting areas, washrooms, a private balcony, porch and multiple entrance, this property could be used as an owner user/investment or redevelopment opportunity. With DC1 (Area 7) zoning, flexible uses such as professional offices, personal service, health service, child care and more could be operated here.

Built in 1932