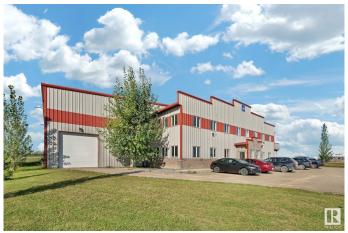

## \$1,699,000

0 Bedroom, 0.00 Bathroom, Industrial on 0.00 Acres

Villeneuve Airport Industrial Park, Rural Sturgeon County, AB

Opportunity to own or lease this Aviation property at the Villeneuve Airport. This duplex style hangar is located in the West Area of the airport with 7500 sq.ft. cement connector to the taxi way. Main floor entrance leads into open area & lunchroom and has (2) offices, 3pc bath & storage with access door into hangar. There is a partially finished upper level which has roughed in plumbing for 2pc bath. The hangar has polished floors with drain, overhead infrared heaters, 24' x 65' hangar door, mechanical room, wash station & 12' x 12' overhead door at front for convenient access/drop off into hangar. Villeneuve Airport is EIA's satellite airport providing NAV Canada air traffic control tower, 2 runways & taxiways, ILS, CBSA airport of entry CANPASS program designation and more for your aviation business.

Built in 2017