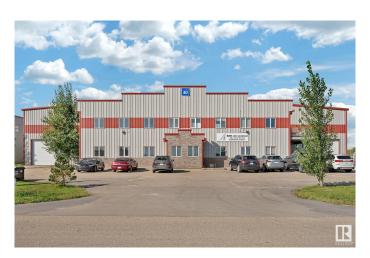

## \$1,699,000

0 Bedroom, 0.00 Bathroom, Industrial on 0.00 Acres

Villeneuve Airport Industrial Park, Rural Sturgeon County, AB

Opportunity to own or lease this Aviation property at the Villeneuve Airport. This duplex style hangar is located in the West Area of the airport with 7500 sq.ft. cement connector to the taxi way. Main floor entrance leads into open area & lunchroom and has (2) offices, 3pc bath & storage with access door into hangar. There is a partially finished upper level which has roughed in plumbing for 2pc bath. The hangar has polished floors with drain, overhead infrared heaters, 24' x 65' hangar door, mechanical room, wash station & 12' x 12' overhead door at front for convenient access/drop off into hangar. Villeneuve Airport is EIA's satellite airport providing NAV Canada air traffic control tower, 2 runways & taxiways, ILS, CBSA airport of entry CANPASS program designation and more for your aviation business.

Built in 2017