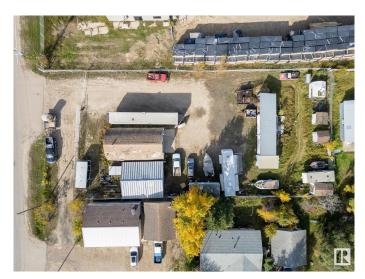

#### \$339,000

0 Bedroom, 0.00 Bathroom, Land Commercial on 0.00 Acres

Drayton Valley, Drayton Valley, AB

Here is a HUGE (1869 square meters) commercial development lot in Drayton Valley. This is one of three adjoining lots available as a commercial land assembly. Currently, this property has a mix of various small out buildings, an older quonset, a metal building and a pipe shed that are deemed to be of little value. This property is being sold for land value only as part of a commercial land assembly package. This is the largest lot of the 3, spanning the entire length of the other 2 lots (to the south) in this land assembly package. Zoned as "C-Gen", or Commercial District, General offers a variety of redevelopment options, especially if paired with the 2 adjoining lots making a GIANT 4000+ square meter (just over 1 acre) corner lot. Ideally located for a commercial development being on 50th avenue, just off HWY 22, and a block away from Power Center BLVD. This property, especially when combined with the 2 adjoining lots, offers great exposure and huge potential for your commercial development.