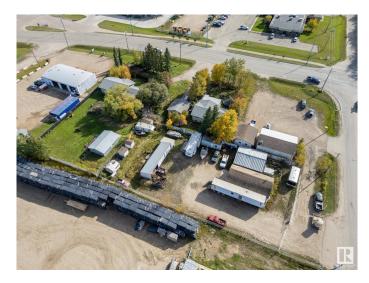

#### \$339,000

0 Bedroom, 0.00 Bathroom, Land Commercial on 0.00 Acres

Drayton Valley, Drayton Valley, AB

Here is a HUGE (1869 square meters) commercial development lot in Drayton Valley. This is one of three adjoining lots available as a commercial land assembly. Currently, this property has a mix of various small out buildings, an older quonset, a metal building and a pipe shed that are deemed to be of little value. This property is being sold for land value only as part of a commercial land assembly package. This is the largest lot of the 3, spanning the entire length of the other 2 lots (to the south) in this land assembly package. Zoned as "C-Gen", or Commercial District, General offers a variety of redevelopment options, especially if paired with the 2 adjoining lots making a GIANT 4000+ square meter (just over 1 acre) corner lot. Ideally located for a commercial development being on 50th avenue, just off HWY 22, and a block away from Power Center BLVD. This property, especially when combined with the 2 adjoining lots, offers great exposure and huge potential for your commercial development.