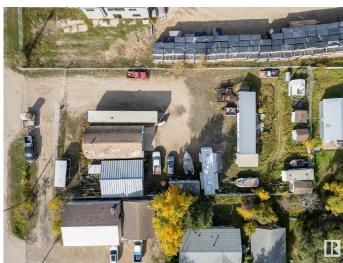

#### \$339,000

0 Bedroom, 0.00 Bathroom, Land Commercial on 0.00 Acres

Drayton Valley, Drayton Valley, AB

Here is a HUGE (1869 square meters) commercial development lot in Drayton Valley. This is one of three adjoining lots available as a commercial land assembly. Currently, this property has a mix of various small out buildings, an older quonset, a metal building and a pipe shed that are deemed to be of little value. This property is being sold for land value only as part of a commercial land assembly package. This is the largest lot of the 3, spanning the entire length of the other 2 lots (to the south) in this land assembly package. Zoned as "C-Gen", or Commercial District, General offers a variety of redevelopment options, especially if paired with the 2 adjoining lots making a GIANT 4000+ square meter (just over 1 acre) corner lot. Ideally located for a commercial development being on 50th avenue, just off HWY 22, and a block away from Power Center BLVD. This property, especially when combined with the 2 adjoining lots, offers great exposure and huge potential for your commercial development.