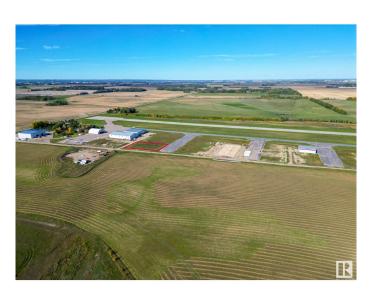

### \$689,999

0 Bedroom, 0.00 Bathroom, Land Commercial on 0.00 Acres

Sandhills Estates, Rural Parkland County, AB

Prime Development Opportunity in Edmonton Parkland Executive Airport! Seize the chance to own a 0.72-acre lot in the Edmonton Parkland Executive Airport, located on the South side of the development, offering proximity to the runway. With paved taxiways, natural gas and power to the lots this parcel provides an ideal foundation for various hangar or shop configurations to meet your specific needs. Each lot will require an independent septic and cistern system. Zoned AGG, this versatile lot offers flexibility for aviation-related or other commercial developments.