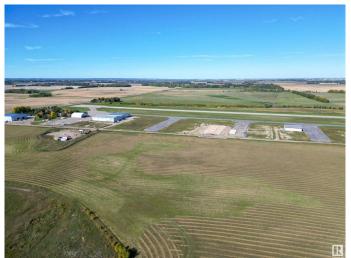

### \$689,999

0 Bedroom, 0.00 Bathroom, Land Commercial on 0.00 Acres

Sandhills Estates, Rural Parkland County, AB

Prime Development Opportunity in Edmonton Parkland Executive Airport! Seize the chance to own a 0.72-acre lot in the Edmonton Parkland Executive Airport, located on the South side of the development, offering proximity to the runway. With paved taxiways, natural gas and power to the lots this parcel provides an ideal foundation for various hangar or shop configurations to meet your specific needs. Each lot will require an independent septic and cistern system. Zoned AGG, this versatile lot offers flexibility for aviation-related or other commercial developments.