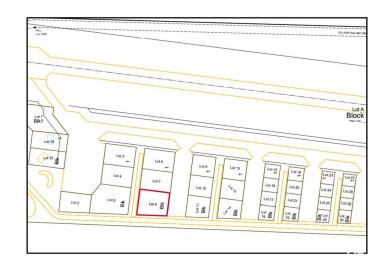

### \$689,999

0 Bedroom, 0.00 Bathroom, Land Commercial on 0.00 Acres

Sandhills Estates, Rural Parkland County, AB

Prime Development Opportunity in Edmonton Parkland Executive Airport! Seize the chance to own a 0.72-acre lot in the Edmonton Parkland Executive Airport, located on the South side of the development, offering proximity to the runway. With paved taxiways, natural gas and power to the lots this parcel provides an ideal foundation for various hangar or shop configurations to meet your specific needs. Each lot will require an independent septic and cistern system. Zoned AGG, this versatile lot offers flexibility for aviation-related or other commercial developments.

## **Community Information**

Address 8 52111 Range Rd 270
Area Rural Parkland County

Subdivision Sandhills Estates

City Rural Parkland County

County ALBERTA

Province AB

Postal Code T7X 3M2