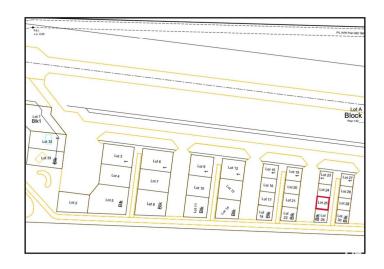

## \$139,500

0 Bedroom, 0.00 Bathroom, Land Commercial on 0.00 Acres

Sandhills Estates, Rural Parkland County, AB

Exceptional Development Opportunity at Edmonton Parkland Executive Airport! This 0.16-acre lot in the Edmonton Parkland Executive Airport offers direct access to the nearby runway, making it an ideal location for aviation-related businesses. With paved taxiways, natural gas and power to the lot, this property is ready for the construction of hangars or shops tailored to your needs. Each lot will require an independent septic and cistern system Zoned AGG, this versatile lot allows for a range of commercial or aviation development possibilities. Don't miss your chance to secure a prime spot in this growing executive airport community!

## **Community Information**

Address 25 52111 Range Rd 270
Area Rural Parkland County

Subdivision Sandhills Estates

City Rural Parkland County

County ALBERTA

Province AB

Postal Code T7X 3M2