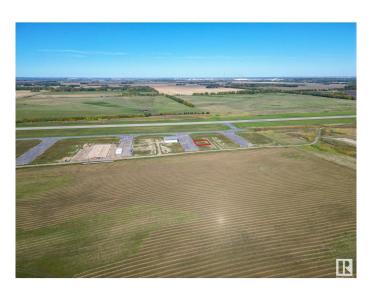

## \$139,500

0 Bedroom, 0.00 Bathroom, Land Commercial on 0.00 Acres

Sandhills Estates, Rural Parkland County, AB

Exceptional Development Opportunity at Edmonton Parkland Executive Airport! This 0.16-acre lot in the Edmonton Parkland Executive Airport offers direct access to the nearby runway, making it an ideal location for aviation-related businesses. With paved taxiways, natural gas and power to the lot, this property is ready for the construction of hangars or shops tailored to your needs. Each lot will require an independent septic and cistern system Zoned AGG, this versatile lot allows for a range of commercial or aviation development possibilities. Don't miss your chance to secure a prime spot in this growing executive airport community!