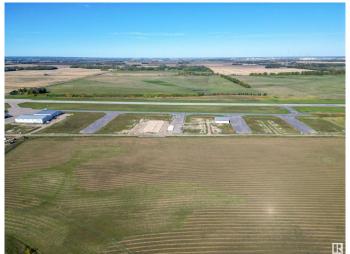

## \$139,500

0 Bedroom, 0.00 Bathroom, Land Commercial on 0.00 Acres

Sandhills Estates, Rural Parkland County, AB

Exceptional Development Opportunity at Edmonton Parkland Executive Airport! This 0.16-acre lot in the Edmonton Parkland Executive Airport offers direct access to the nearby runway, making it an ideal location for aviation-related businesses. With paved taxiways, natural gas and power to the lot, this property is ready for the construction of hangars or shops tailored to your needs. Each lot will require an independent septic and cistern system Zoned AGG, this versatile lot allows for a range of commercial or aviation development possibilities. Don't miss your chance to secure a prime spot in this growing executive airport community!