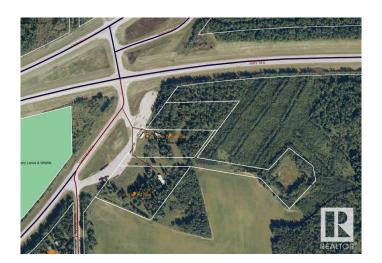

#### \$549,000

0 Bedroom, 0.00 Bathroom, Land Commercial on 0.00 Acres

None, MacKay, AB

Unlock the Potential of This Exceptional 10.74 Acre Commercial District Property, Perfectly Located Right Off Highway 16. With 4 Separate Titles, This Versatile Land Offers a Wealth of Possibilities For Savvy Investors and Business Owners. High Visibility and Easy Access From Highway 16, Ensures Excellent Traffic Flow and Exposure For Your Business. Ideal For a Variety of Ventures Including -Commercial Storage, a Restaurant, Vehicle Repairs and Sales, Hotel/Motel, Bed and Breakfast, Industrial, Storage Container, Home Business, Community Facility and the List Goes on and on. Additional Opportunities May be Available Through Discretionary Permits Allowing You to Expand Your Business Options Even Further. Also This Property Includes it's Own Lagoon, Providing a Unique Selling Point and Potential For Additional Development. Whether You're Looking to Establish a New Business, Expand an Existing One, or Invest in a Growing Area, This Property is a Blank Canvas Ready For Your Vision.