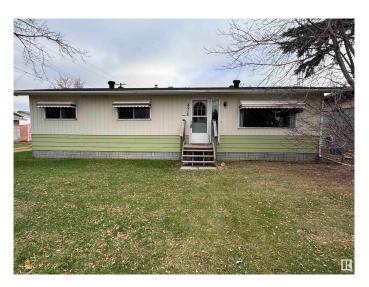

# \$149,500 - 4928 52 Avenue, Lavoy

MLS® #E4408940

# \$149.500

3 Bedroom, 1.00 Bathroom, 1,056 sqft Single Family on 0.00 Acres

Lavoy, Lavoy, AB

Beautifully Maintained Home in a Charming Small-Town Setting! Located in the welcoming community of Lavoy, this 1,056 sq ft home features 3 bedrooms, main floor laundry, and an inviting kitchen, dining, and living area. Recent upgrades/updates include new kitchen, back door, bedroom window, roof vents and new elements in the hot water heater as well as a fence enclosing the back yard for pets and privacy. The 24ft x 28ft double detached garage provides ample parking and extra storage space. Just a short drive to Vegreville via the Yellowhead Highway, this home offers the tranquility of small-town living while still being conveniently close to all amenities.

## **Essential Information**

MLS® # E4408940 Price \$149,500

Bedrooms 3
Bathrooms 1.00
Full Baths 1

Square Footage 1,056 Acres 0.00

Year Built 1980

Type Single Family

Sub-Type Detached Single Family

Style Bungalow

# **Community Information**

Address 4928 52 Avenue

Area Lavoy
Subdivision Lavoy
City Lavoy

County ALBERTA

Province AB

Postal Code T0B 2S0

#### **Exterior**

Exterior Modular, Composition

Exterior Features Back Lane, Fenced, Low Maintenance Landscape

Roof Asphalt Shingles

Construction Modular, Composition

Foundation Piling