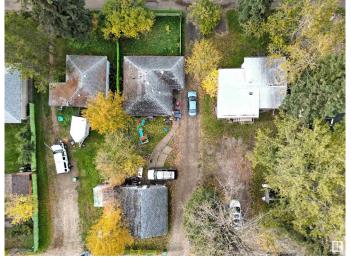

### \$106,000

2 Bedroom, 1.00 Bathroom, 645 sqft Single Family on 0.00 Acres

Edson, Edson, AB

Amazing Location Along 4th Avenue (HWY 16)! Perfect HWY Exposure For Your Business! This Cozy Two Bedroom, One Bathroom Home is Currently Rented Out and the Renter Would Like to Stay. This Open Concept Home is Located on a Large 50' x 140' Lot With Back Alley Access and HWY 16 West Frontage. There have been Many Updates Over the Years Including the Kitchen, 3 pc Bathroom, Flooring, and Siding. A Total of Three Adjoining Lots Available If you are Looking for a Larger Property for Your Business, Excellent Location With All Amenities Within Walking Distance. C-3 Highway Commercial Zoning Allows For a Variety of Uses for this Versatile Property.

#### **Exterior**

Exterior Wood, Vinyl

Exterior Features Commercial, Golf Nearby, Partially Landscaped, Schools, Shopping

Nearby, See Remarks

Lot Description 50X140

Roof Asphalt Shingles

Construction Wood, Vinyl