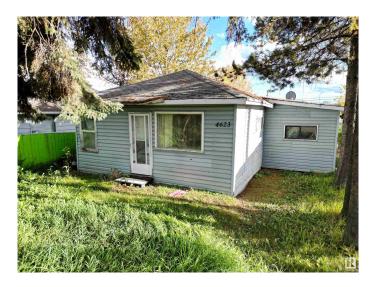

# \$106,000 - 4623 4 Avenue, Edson

MLS® #E4409427

### \$106,000

2 Bedroom, 1.00 Bathroom, 645 sqft Single Family on 0.00 Acres

Edson, Edson, AB

Amazing Location Along 4th Avenue (HWY 16)! Perfect HWY Exposure For Your Business! This Cozy Two Bedroom, One Bathroom Home is Currently Rented Out and the Renter Would Like to Stay. This Open Concept Home is Located on a Large 50' x 140' Lot With Back Alley Access and HWY 16 West Frontage. There have been Many Updates Over the Years Including the Kitchen, 3 pc Bathroom, Flooring, and Siding. A Total of Three Adjoining Lots Available If you are Looking for a Larger Property for Your Business, Excellent Location With All Amenities Within Walking Distance. C-3 Highway Commercial Zoning Allows For a Variety of Uses for this Versatile Property.

#### **Exterior**

Exterior Wood, Vinyl

Exterior Features Commercial, Golf Nearby, Partially Landscaped, Schools, Shopping

Nearby, See Remarks

Lot Description 50X140

Roof Asphalt Shingles

Construction Wood, Vinyl