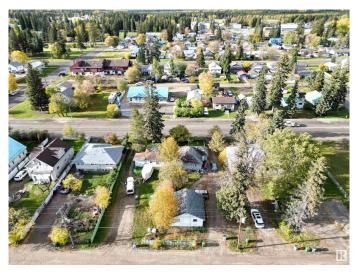

### \$106,000

2 Bedroom, 1.00 Bathroom, 645 sqft Single Family on 0.00 Acres

Edson, Edson, AB

Amazing Location Along 4th Avenue (HWY 16)! Perfect HWY Exposure For Your Business! This Cozy Two Bedroom, One Bathroom Home is Currently Rented Out and the Renter Would Like to Stay. This Open Concept Home is Located on a Large 50' x 140' Lot With Back Alley Access and HWY 16 West Frontage. There have been Many Updates Over the Years Including the Kitchen, 3 pc Bathroom, Flooring, and Siding. A Total of Three Adjoining Lots Available If you are Looking for a Larger Property for Your Business, Excellent Location With All Amenities Within Walking Distance. C-3 Highway Commercial Zoning Allows For a Variety of Uses for this Versatile Property.