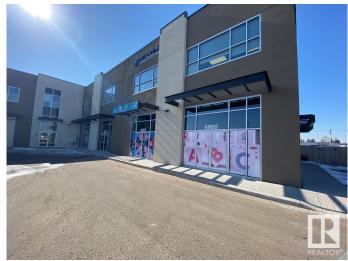

# \$1,794,800 - 6954 76 Avenue, Edmonton

MLS® #E4409441

\$1,794,800

0 Bedroom, 0.00 Bathroom, Retail on 0.00 Acres

Girard Industrial, Edmonton, AB

Discover an exceptional investment opportunity with this prime 3-unit complex (6950, 6952, 6954) spanning 4200 sq ft, fully leased to an established, successful daycare. This property delivers a full suite of childcare services, including valuable after-school care, underpinning its robust income stream. Situated with premier Argyll Road frontage and in close proximity to Bonnie Doon & the LRT, it combines modern architecture & meticulous maintenance w/ substantial parking, ensuring it stands out in a high-visibility location. Uniquely priced below its appraised value, this concrete structure is not just an asset but a strategic investment in a vibrant area. Capitalizing on easy access to extensive amenities, presenting a rare, income-generating opportunity in a highly desirable neighbourhood. Don't overlook this chance to secure a piece of prime real estate that promises not only returns but a gateway to further possibilities in a sought-after locale. Act now!