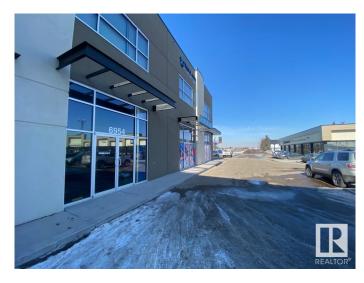

# \$1,794,800 - 6954 76 Avenue, Edmonton

MLS® #E4409441

\$1,794,800

0 Bedroom, 0.00 Bathroom, Retail on 0.00 Acres

Girard Industrial, Edmonton, AB

Discover an exceptional investment opportunity with this prime 3-unit complex (6950, 6952, 6954) spanning 4200 sq ft, fully leased to an established, successful daycare. This property delivers a full suite of childcare services, including valuable after-school care, underpinning its robust income stream. Situated with premier Argyll Road frontage and in close proximity to Bonnie Doon & the LRT, it combines modern architecture & meticulous maintenance w/ substantial parking, ensuring it stands out in a high-visibility location. Uniquely priced below its appraised value, this concrete structure is not just an asset but a strategic investment in a vibrant area. Capitalizing on easy access to extensive amenities, presenting a rare, income-generating opportunity in a highly desirable neighbourhood. Don't overlook this chance to secure a piece of prime real estate that promises not only returns but a gateway to further possibilities in a sought-after locale. Act now!