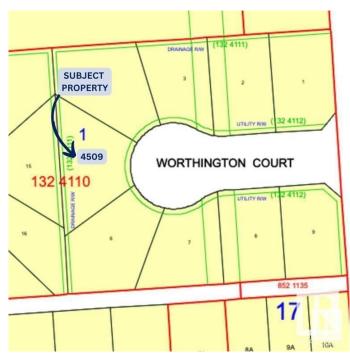

# \$94,900 - 4509 Worthington Court, Cold Lake

MLS® #E4410534

## **Community Information**

| Address     | 4509 Worthington Court |
|-------------|------------------------|
| Area        | Cold Lake              |
| Subdivision | Brady Heights          |
| City        | Cold Lake              |
| County      | ALBERTA                |
| Province    | AB                     |
| Postal Code | T9M 0J4                |