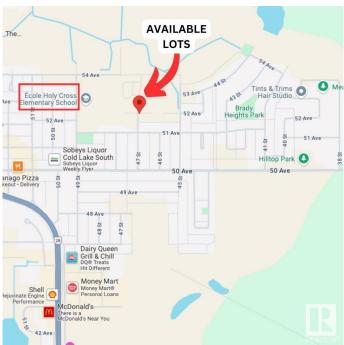

## **Community Information**

| Address     | 4509 Worthington Court |
|-------------|------------------------|
| Area        | Cold Lake              |
| Subdivision | Brady Heights          |
| City        | Cold Lake              |
| County      | ALBERTA                |
| Province    | AB                     |
| Postal Code | T9M 0J4                |

## Exterior

Exterior Features Flat Site, Playground Nearby, Public Transportation, Schools