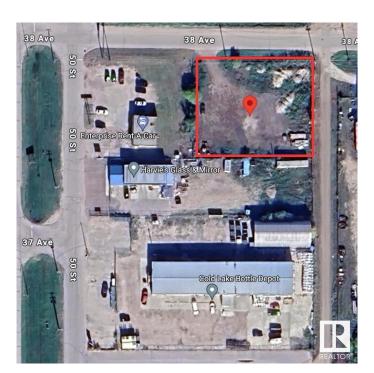

# \$250,000 - 4905 38 Avenue, Cold Lake

MLS® #E4410762

#### \$250,000

0 Bedroom, 0.00 Bathroom, Land Commercial on 0.00 Acres

Cold Lake South, Cold Lake, AB

C2 Arterial Commercial District - Purpose: To provide for commercial and related uses along major arterial roads - 0.60 ACRE LOT. Ideal location for business purposes, providing convenient access to essential services.

### **Community Information**

Address 4905 38 Avenue

Area Cold Lake

Subdivision Cold Lake South

City Cold Lake
County ALBERTA

Province AB

Postal Code T9M 1P4