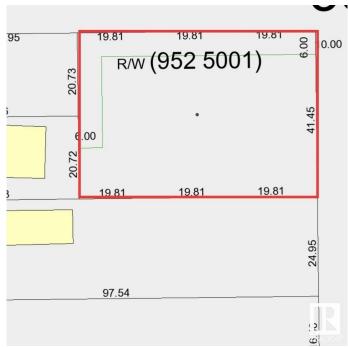

#### \$250,000

0 Bedroom, 0.00 Bathroom, Land Commercial on 0.00 Acres

Cold Lake South, Cold Lake, AB

C2 Arterial Commercial District - Purpose: To provide for commercial and related uses along major arterial roads - 0.60 ACRE LOT. Ideal location for business purposes, providing convenient access to essential services.