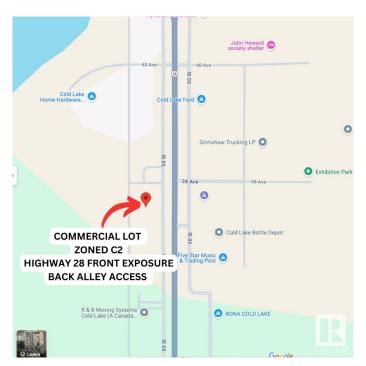

### \$400,000

0 Bedroom, 0.00 Bathroom, Land Commercial on 0.00 Acres

Cold Lake South, Cold Lake, AB

PRIME HIGHWAY EXPOSURE! Currently zoned as C2 - ARTERIAL COMMERCIAL providing a multitude of business ventures! All services are in back alley and have to be brought into lots. Lot Size: 101ft x 170ft