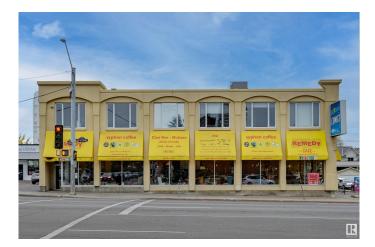

## \$4,800,000

0 Bedroom, 0.00 Bathroom, Business on 0.00 Acres

Garneau, Edmonton, AB

What an opportunity! The owner/operator is retiring and ready to pass the torch to a new owner. In business since 2001, currently approxamaetly 100 employees, Remedy Cafe is an Edmonton icon loved and visited by many. Serving Chai, coffee, deserts, some locations are licensed for beer/wine, and serving delicious cuisine with many dishes becoming cult favorties. The REMEDY Cafe Corporate sale includes 5 locations and equipment; please note Business only. The opportunity is immense; operate as is, go province/nation wide, or franchise. Businesses and opportunies like this are not often offered. Serious inquiries, thank you.