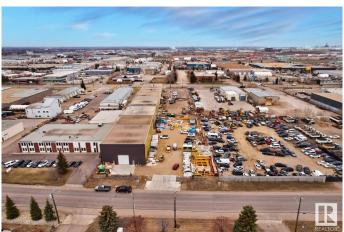

## \$2,400,000

0 Bedroom, 0.00 Bathroom, Industrial on 0.00 Acres

Weir Industrial, Edmonton, AB

Functionality: The property can cater to a wide variety of light to medium industrial applications and offers 32.5' ceiling height Loading: (2) 16'x16' grade loading O/H doors Site Size: Only 32% site coverage ratio allows for future potential building expansion and ample secured/gravelled yard storage (0.99 acres±). Location: The property is strategically located in the Weir Industrial corridor with easy access to Sherwood Park Freeway, Anthony Henday Drive and the QE2 Highway

# **Community Information**

Address 3804 74 Avenue

Area Edmonton

Subdivision Weir Industrial

City Edmonton

County ALBERTA

Province AB

Postal Code T6B 2P7