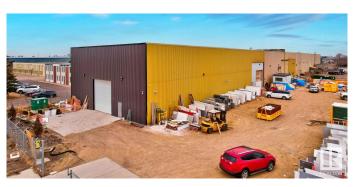

## \$2,400,000

0 Bedroom, 0.00 Bathroom, Industrial on 0.00 Acres

Weir Industrial, Edmonton, AB

Functionality: The property can cater to a wide variety of light to medium industrial applications and offers 32.5' ceiling height Loading: (2) 16'x16' grade loading O/H doors Site Size: Only 32% site coverage ratio allows for future potential building expansion and ample secured/gravelled yard storage (0.99 acres±). Location: The property is strategically located in the Weir Industrial corridor with easy access to Sherwood Park Freeway, Anthony Henday Drive and the QE2 Highway

#### **Essential Information**

MLS® # E4411299 Price \$2,400,000

Bathrooms 0.00 Acres 0.00 Year Built 1979

Type Industrial Status Active

# **Community Information**

Address 3804 74 Avenue

Area Edmonton

Subdivision Weir Industrial

City Edmonton

County ALBERTA

Province AB

Postal Code T6B 2P7