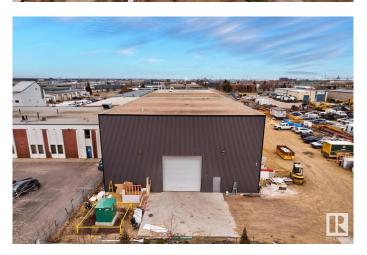

## \$2,400,000

0 Bedroom, 0.00 Bathroom, Industrial on 0.00 Acres

Weir Industrial, Edmonton, AB

Functionality: The property can cater to a wide variety of light to medium industrial applications and offers 32.5' ceiling height Loading: (2) 16'x16' grade loading O/H doors Site Size: Only 32% site coverage ratio allows for future potential building expansion and ample secured/gravelled yard storage (0.99 acres±). Location: The property is strategically located in the Weir Industrial corridor with easy access to Sherwood Park Freeway, Anthony Henday Drive and the QE2 Highway

#### **Essential Information**

MLS® # E4411299 Price \$2,400,000

Bathrooms 0.00 Acres 0.00 Year Built 1979

Type Industrial Status Active

# **Community Information**

Address 3804 74 Avenue

Area Edmonton

Subdivision Weir Industrial

City Edmonton

County ALBERTA

Province AB

Postal Code T6B 2P7