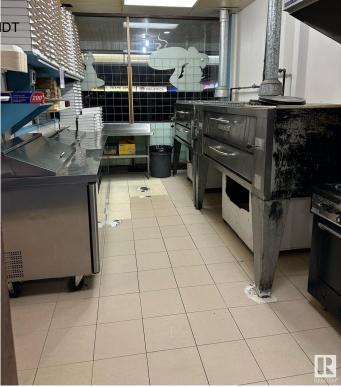

### \$260,000

0 Bedroom, 0.00 Bathroom, Business on 0.00 Acres

Broxton Park, Spruce Grove, AB

Seize the chance to own a thriving pizza and pasta business in a prime location. This beloved eatery has a strong reputation for quality food and exceptional service With a fully equipped kitchen, cozy dining area, and an inviting atmosphere, itâ€<sup>TM</sup>s a perfect place for families and friends to gather. This business has been operating for over 30 years. This turnkey operation features a loyal customer base. Perfect for aspiring restaurateurs or seasoned operators looking to expand.