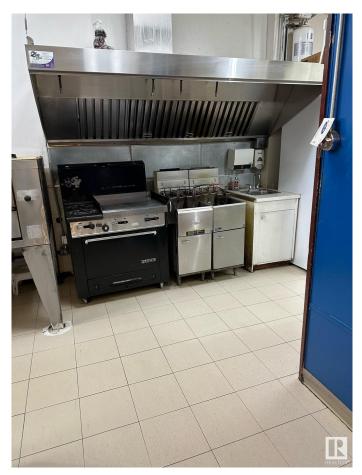

### \$260,000

0 Bedroom, 0.00 Bathroom, Business on 0.00 Acres

Broxton Park, Spruce Grove, AB

Seize the chance to own a thriving pizza and pasta business in a prime location. This beloved eatery has a strong reputation for quality food and exceptional service With a fully equipped kitchen, cozy dining area, and an inviting atmosphere, itâ€<sup>TM</sup>s a perfect place for families and friends to gather. This business has been operating for over 30 years. This turnkey operation features a loyal customer base. Perfect for aspiring restaurateurs or seasoned operators looking to expand.