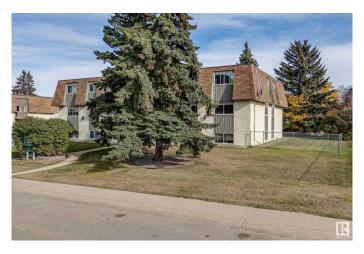

### \$1,470,000

0 Bedroom, 0.00 Bathroom,Multi-Family Commercial on 0.00 Acres

Riverside Meadows, Red Deer, AB

An exceptional investment opportunity with this twelve unit, fully rented apartment complex in a prime location near the Red Deer River. With ample stall parking on site, this building is perfectly positioned for renters. The Raventhorpe is in a quiet neighbourhood and yet offers convenient proximity to essential amenities, including the nearby mall and bus stops. Just a short walk to Bower Ponds, residents enjoy immediate access to the city's extensive network of walking and biking paths. This property includes 3 one bed/one bath units and 9 two bed/one bath units, is fully rented and there is potential to increase rents. Almost half of the suites have been renovated and for buyers looking for an additional advantage, this building has been condominiumized with all 12 suites individually titled allowing an investor to hold the building as a long term investment or sell suites individually.