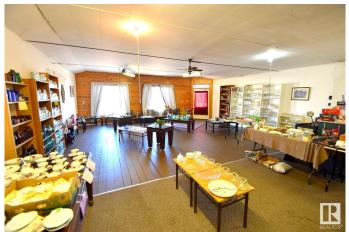

#### \$49,900

0 Bedroom, 0.00 Bathroom, Retail on 0.00 Acres

Vilna, Vilna, AB

TURNKEY COMMERCIAL FRONTAGE **BUILDING ON MAIN STREET IN** HISTORICAL VILNA. \*\*building, land, merchandise included\*\* Here's an opportunity for an affordable commercial investment. This 1298 sq ft building sits on a corner lot right on main street, across from other business. There's a large retail space as you walk in the front door, with a desk at the back and a storage room. In the back is a large space that holds the utilities and a 2pc bathroom, and refrigerator. Building has 100amp electrical, forced air furnace, and a 2022 hot water tank. (store merchandise contents included). Vilna is a historical village just off hwy 28, and is surrounded by lakes and country. The village has a k-12 school, fire hall, stores on main street including this property. Vilna is known for having the 'Largest Mushroom' monument, and the 'Iron Horse Trail' runs through it.