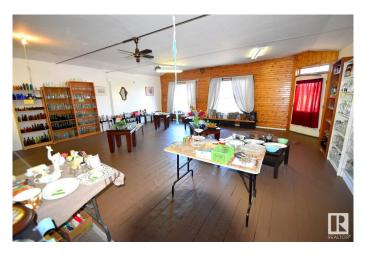

#### \$49,900

0 Bedroom, 0.00 Bathroom, Retail on 0.00 Acres

Vilna, Vilna, AB

TURNKEY COMMERCIAL FRONTAGE **BUILDING ON MAIN STREET IN** HISTORICAL VILNA. \*\*building, land, merchandise included\*\* Here's an opportunity for an affordable commercial investment. This 1298 sq ft building sits on a corner lot right on main street, across from other business. There's a large retail space as you walk in the front door, with a desk at the back and a storage room. In the back is a large space that holds the utilities and a 2pc bathroom, and refrigerator. Building has 100amp electrical, forced air furnace, and a 2022 hot water tank. (store merchandise contents included). Vilna is a historical village just off hwy 28, and is surrounded by lakes and country. The village has a k-12 school, fire hall, stores on main street including this property. Vilna is known for having the 'Largest Mushroom' monument, and the 'Iron Horse Trail' runs through it.