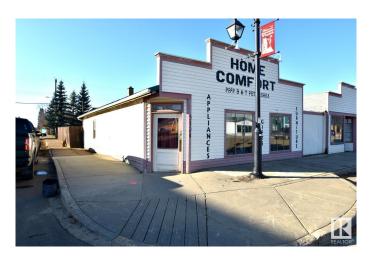

#### \$49,900

0 Bedroom, 0.00 Bathroom, Retail on 0.00 Acres

Vilna, Vilna, AB

TURNKEY COMMERCIAL FRONTAGE **BUILDING ON MAIN STREET IN** HISTORICAL VILNA. \*\*building, land, merchandise included\*\* Here's an opportunity for an affordable commercial investment. This 1298 sq ft building sits on a corner lot right on main street, across from other business. There's a large retail space as you walk in the front door, with a desk at the back and a storage room. In the back is a large space that holds the utilities and a 2pc bathroom, and refrigerator. Building has 100amp electrical, forced air furnace, and a 2022 hot water tank. (store merchandise contents included). Vilna is a historical village just off hwy 28, and is surrounded by lakes and country. The village has a k-12 school, fire hall, stores on main street including this property. Vilna is known for having the 'Largest Mushroom' monument, and the 'Iron Horse Trail' runs through it.