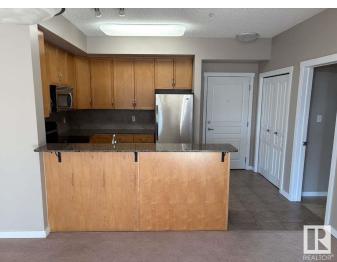

#### \$318,000

2 Bedroom, 2.00 Bathroom, 1,091 sqft Condo / Townhouse on 0.00 Acres

Parkallen (Edmonton), Edmonton, AB

For more information, please click on "View Listing on Realtor Website". Own this lovely 2 bedroom, 2 bathroom unit in this quiet neighborhood of Parkallen. Building is steel and concrete construction. Unit has high ceilings and comes with titled underground parking and storage. Large main bedroom with bathroom and large walk in closet. Second bedroom is complete with built-in wallbed and desk/office. Kitchen has a stainless appliances as well as granite countertops. A large covered balcony is wonderful for grilling and enjoying the view on warm summer evenings. Building has an exercise and amenities room and is located near a school/playground, community center, local coffee shop and bakery. Easy access to buses, LRT, U of A, Southgate and Whyte Avenue.

## Amenities

| Amenities         | Air Conditioner, Carbon Monoxide Detectors, Ceiling 10 ft., Detectors<br>Smoke, Exercise Room, Intercom, No Animal Home, No Smoking Home,<br>Parking-Extra, Secured Parking, Security Door, Storage-Locker Room,<br>Television Connection, Wall Unit-Built-In |
|-------------------|---------------------------------------------------------------------------------------------------------------------------------------------------------------------------------------------------------------------------------------------------------------|
| Parking Spaces    | 1                                                                                                                                                                                                                                                             |
| Parking           | Heated, Single Indoor, Underground                                                                                                                                                                                                                            |
| Interior          |                                                                                                                                                                                                                                                               |
| Interior Features | ensuite bathroom                                                                                                                                                                                                                                              |
| Appliances        | Air Conditioning-Central, Dishwasher-Built-In, Garage Opener,<br>Garburator, Intercom, Microwave Hood Fan, Refrigerator, Stacked<br>Washer/Dryer, Stove-Electric, Window Coverings                                                                            |