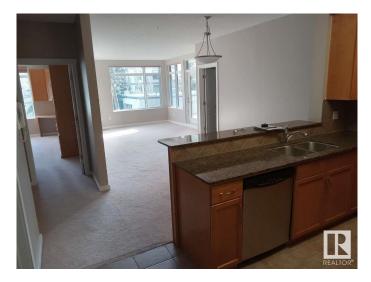

#### \$318,000

2 Bedroom, 2.00 Bathroom, 1,091 sqft Condo / Townhouse on 0.00 Acres

Parkallen (Edmonton), Edmonton, AB

For more information, please click on "View Listing on Realtor Website". Own this lovely 2 bedroom, 2 bathroom unit in this quiet neighborhood of Parkallen. Building is steel and concrete construction. Unit has high ceilings and comes with titled underground parking and storage. Large main bedroom with bathroom and large walk in closet. Second bedroom is complete with built-in wallbed and desk/office. Kitchen has a stainless appliances as well as granite countertops. A large covered balcony is wonderful for grilling and enjoying the view on warm summer evenings. Building has an exercise and amenities room and is located near a school/playground, community center, local coffee shop and bakery. Easy access to buses, LRT, U of A, Southgate and Whyte Avenue.

## Amenities

| Amenities         | Air Conditioner, Carbon Monoxide Detectors, Ceiling 10 ft., Detectors<br>Smoke, Exercise Room, Intercom, No Animal Home, No Smoking Home,<br>Parking-Extra, Secured Parking, Security Door, Storage-Locker Room,<br>Television Connection, Wall Unit-Built-In |
|-------------------|---------------------------------------------------------------------------------------------------------------------------------------------------------------------------------------------------------------------------------------------------------------|
| Parking Spaces    | 1                                                                                                                                                                                                                                                             |
| Parking           | Heated, Single Indoor, Underground                                                                                                                                                                                                                            |
| Interior          |                                                                                                                                                                                                                                                               |
| Interior Features | ensuite bathroom                                                                                                                                                                                                                                              |
| Appliances        | Air Conditioning-Central, Dishwasher-Built-In, Garage Opener,<br>Garburator, Intercom, Microwave Hood Fan, Refrigerator, Stacked<br>Washer/Dryer, Stove-Electric, Window Coverings                                                                            |