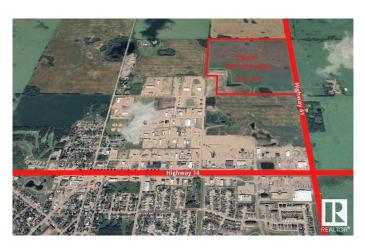

## \$5,100,000

0 Bedroom, 0.00 Bathroom, Land Commercial on 0.00 Acres

None, Rural Wainwright M.D., AB

- 148 Acres Prime Development Land within Town of Wainwright. - Hwy 41 (East Boundary) â€" Proposed Hwy Commercial â€" balance of Land Light Industrial - 23rd Street (South Boundary) to be Constructed to join Hwy 41 (right in â€" right out Intersection) -23rd Ave (West Boundary) and current access to the site - Wainwright home to Canadian Force Base (17.65 of population) - Regional Service Centre for retail; government, health, education, industrial support service; - Driven by Agricultural (farming & ranching); & Oil/Gas within the region.