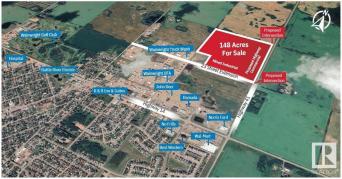

## \$5,100,000

0 Bedroom, 0.00 Bathroom, Land Commercial on 0.00 Acres

None, Rural Wainwright M.D., AB

- 148 Acres Prime Development Land within Town of Wainwright. - Hwy 41 (East Boundary) â€" Proposed Hwy Commercial â€" balance of Land Light Industrial - 23rd Street (South Boundary) to be Constructed to join Hwy 41 (right in â€" right out Intersection) -23rd Ave (West Boundary) and current access to the site - Wainwright home to Canadian Force Base (17.65 of population) - Regional Service Centre for retail; government, health, education, industrial support service; - Driven by Agricultural (farming & ranching); & Oil/Gas within the region.