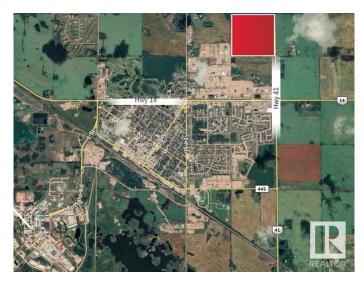

## \$5,100,000

0 Bedroom, 0.00 Bathroom, Land Commercial on 0.00 Acres

None, Rural Wainwright M.D., AB

- 148 Acres Prime Development Land within Town of Wainwright. - Hwy 41 (East Boundary) â€" Proposed Hwy Commercial â€" balance of Land Light Industrial - 23rd Street (South Boundary) to be Constructed to join Hwy 41 (right in â€" right out Intersection) -23rd Ave (West Boundary) and current access to the site - Wainwright home to Canadian Force Base (17.65 of population) - Regional Service Centre for retail; government, health, education, industrial support service; - Driven by Agricultural (farming & ranching); & Oil/Gas within the region.