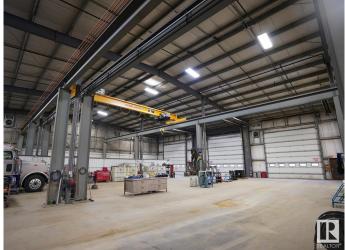

#### \$0

0 Bedroom, 0.00 Bathroom, Industrial on 0.00 Acres

Nisku, Nisku, AB

- 16,802 sq.ft.± office/warehouse available for lease on 1.2 acres± - Two 10 ton bridge cranes - Improved and fenced yard -18'x18' grade loading bays with make up air and sumps - Easy access to high load corridor, Highway 625, and QEII Highway