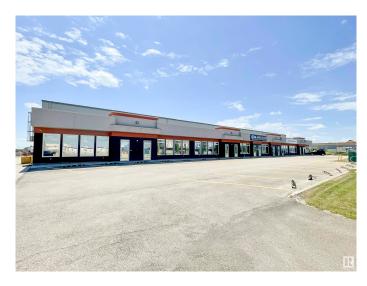

#### \$0

0 Bedroom, 0.00 Bathroom, Industrial on 0.00 Acres

Nisku, Nisku, AB

- 16,802 sq.ft.± office/warehouse available for lease on 1.2 acres± - Two 10 ton bridge cranes - Improved and fenced yard -18'x18' grade loading bays with make up air and sumps - Easy access to high load corridor, Highway 625, and QEII Highway

## Exterior

Exterior

Concrete, Mixed

TOTAL: 32,636 SF±