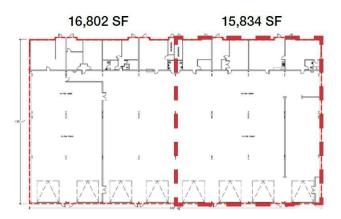

#### \$0

0 Bedroom, 0.00 Bathroom, Industrial on 0.00 Acres

Nisku, Nisku, AB

- 16,802 sq.ft.± office/warehouse available for lease on 1.2 acres± - Two 10 ton bridge cranes - Improved and fenced yard -18'x18' grade loading bays with make up air and sumps - Easy access to high load corridor, Highway 625, and QEII Highway

## Exterior

Exterior

Concrete, Mixed

TOTAL: 32,636 SF±