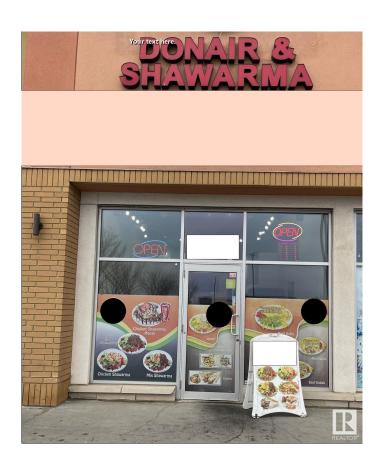

### \$325,000

0 Bedroom, 0.00 Bathroom, Business on 0.00 Acres

Place La Rue, Edmonton, AB

Well Established Donair & Shawarma Restaurant Located In A Very Busy Shopping Centre on the West Side Od Edmonton