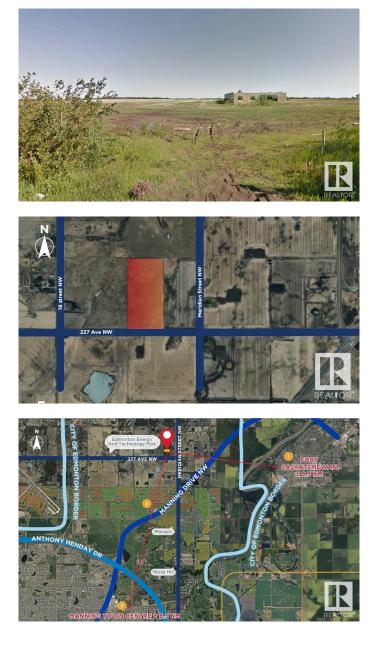

#### \$1,582,050

0 Bedroom, 0.00 Bathroom, Land Commercial on 0.00 Acres

Edmonton Energy And Technology Park, Edmonton, AB

79.5 acres. This potential industrial development site is strategically located within the Edmonton Energy and Technology Park Area Structure Plan (ASP), offering excellent access to key transportation routes. It provides quick access to Manning Drive and is just minutes from the Anthony Henday, enhancing business connectivity. The site is minutes from Manning Town Centre and Fort Saskatchewan, close to Alberta's Heartland, a major industrial hub. With a central location and access to surrounding infrastructure, this site presents prime potential for future industrial development. Short Legal: 4;23;54;29;SE - Zoning: AG (Agricultural).