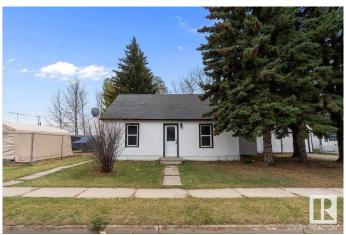

# \$179,900 - 5123 52 Avenue, Tofield

MLS® #E4414329

# \$179,900

2 Bedroom, 1.00 Bathroom, 860 sqft Single Family on 0.00 Acres

Tofield, Tofield, AB

Opportunities await! 75' x 140' lot! Currently zoned Commercial- General Commercial with the possibility of rezoning. Substantially upgraded 2 bedroom, 1 bathroom bungalow with single detached garage and large storage shed. Recent upgrades include: 100 amp service, windows, doors, lighting, flooring, furnace, and hot water tank. Park like setting with picnic & firepit area, and mature trees. Close to downtown amenities. A must see !!