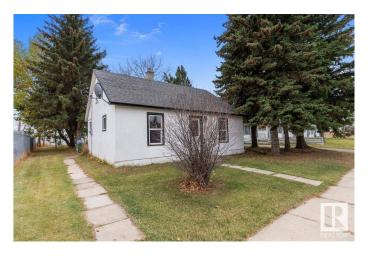

# \$179,900 - 5123 52 Avenue, Tofield

MLS® #E4414329

# \$179,900

2 Bedroom, 1.00 Bathroom, 860 sqft Single Family on 0.00 Acres

Tofield, Tofield, AB

Opportunities await! 75' x 140' lot! Currently zoned Commercial- General Commercial with the possibility of rezoning. Substantially upgraded 2 bedroom, 1 bathroom bungalow with single detached garage and large storage shed. Recent upgrades include: 100 amp service, windows, doors, lighting, flooring, furnace, and hot water tank. Park like setting with picnic & firepit area, and mature trees. Close to downtown amenities. A must see !!