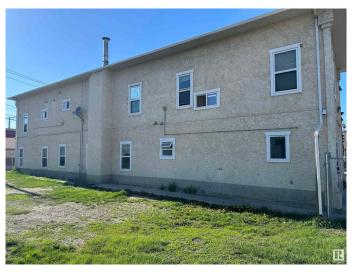

LL OF EDMONTON **CURENTLY GENERATING NET PROFIT OF** \$101.383.78 A YEAR! THIS IS THE TAJ MAHAL OF ROOMING HOMES! Located in Downtown Edmonton this property BOASTS 21 SUITES, 4 BATHROOMS (2 ON EACH FLOOR), COIN OPERATED LAUNDRY, FOB ENTRY and so much more! The lower level is currently used for storage along with office and workshop ALONG WITH IN-FLOOR HEATING IN THE BASEMENT. The average tenant has been long term (8 years on the average) and this property is in very good condition and managed professionally. Current gross revenue is \$141,720.00 and net profits which are\$ 101,383.78 an AMAZING CAP RATE OF JUST OVER 10%! NOW BOASTING NEW SHAW INTERNET, RENT ROLL TO INCREASE ON MARCH 01, 2025

Built in 1926

## **Essential Information**

MLS® # E4414368 Price \$999,900

Bathrooms 0.00







Acres 0.00 Year Built 1926

Type Multi-Family Commercial

Status Active

## **Community Information**

Address 10732 96 Street

Area Edmonton
Subdivision Mccauley
City Edmonton
County ALBERTA

Province AB

Postal Code T5H 2J6

## **Exterior**

Exterior Stucco, Wood Frame Construction Stucco, Wood Frame

#### **Additional Information**

Date Listed November 22nd, 2024

Days on Market 158

Zoning Zone 13

DATA IS DEEMED RELIABLE BUT IS NOT GUARANTEED ACCURATE BY THE REALTORS® ASSOCIATION OF EDMONTON. COPYRIGHT 2025 BY THE REALTORS® ASSOCIATION OF EDMONTON. ALL RIGHTS RESERVED. Trademarks are owned or controlled by the Canadian Real Estate Association (CREA) and identify real estate professionals who are members of CREA (REALTOR®, REALTORS®) and/or the quality of services they provide (MLS®