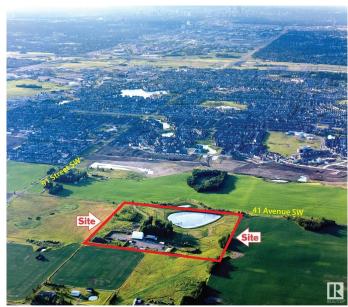

# \$4,000,000 - 8415 41 Avenue, Edmonton

MLS® #E4414733

### **Community Information**

Address 8415 41 Avenue

Area Edmonton

Subdivision Edmonton South East

City Edmonton
County ALBERTA

Province AB

Postal Code T6X 2T9

provide (MLS®, Multiple Listing Service®)