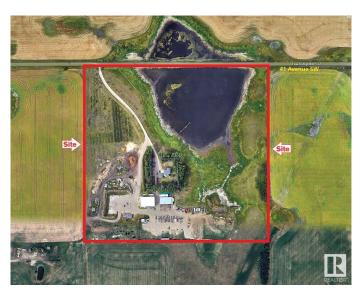

# \$4,000,000 - 8415 41 Avenue, Edmonton

MLS® #E4414733

### **Community Information**

Address 8415 41 Avenue

Area Edmonton

Subdivision Edmonton South East

City Edmonton
County ALBERTA

Province AB

Postal Code T6X 2T9

provide (MLS®, Multiple Listing Service®)