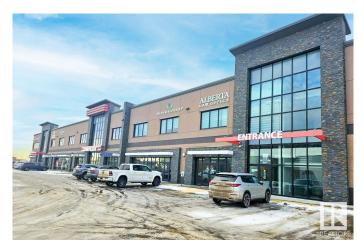

### \$379,960

0 Bedroom, 0.00 Bathroom, Retail on 0.00 Acres

Mistatim Industrial, Edmonton, AB

Strategically located at the corner of Mark Messier Trail and 137 Avenue within the newly developed 30-Acre Northwest Crossing, providing prime visibility and exposure. A comprehensive hub for medical and professional services. Conveniently located near restaurants, shopping, childcare, and other essential amenities. Features a modern elevator. Abundant surface parking at both the front and rear of the building.