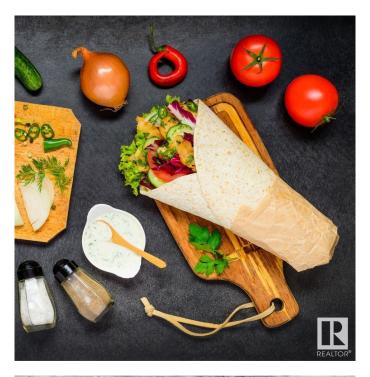

## \$174,900

0 Bedroom, 0.00 Bathroom, Business on 0.00 Acres

Vegreville, Vegreville, AB

Turnkey restaurant opportunity in a prime location! This well-established eatery specializes in a diverse menu, including fried chicken, poutine, burgers, shawarmas, and rice bowls, catering to a wide variety of tastes and preferences. The restaurant features a spacious dining area designed to accommodate large groups, ideal for family gatherings, parties, and community events. Fully furnished with tables and chairs, the space offers a welcoming atmosphere for dine-in customers. Diverse dining options including pick-up, dine in, online ordering and delivery services to meet the needs of customers and maximize revenue streams. The kitchen is equipped with high-quality, well-maintained appliances, allowing for efficient preparation of the menu's varied offerings. Additional highlights include: Prime high-traffic location with excellent visibility, Ample parking for customers, Fully operational POS system, Opportunity to expand hours or introduce catering. Adj business (Liqour Store) is also available.