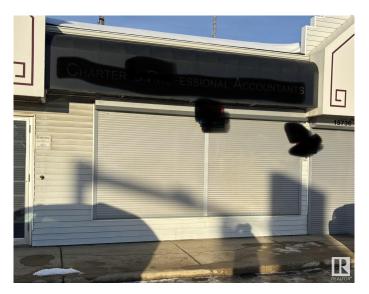

## \$0

0 Bedroom, 0.00 Bathroom, Office on 0.00 Acres

Glenwood (Edmonton), Edmonton, AB

Commercial Space for lease. 1226 SF Ideal for a variety of professional users. Built out with washroom, kitchenette, 2 offices and open reception.

#### **Exterior**

Exterior Wood Frame
Construction Wood Frame