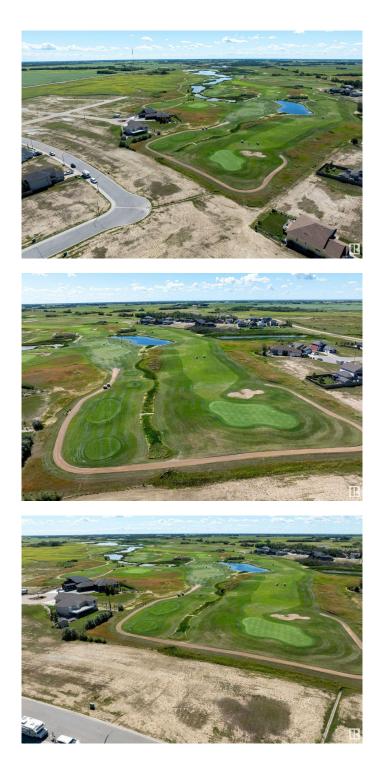

#### \$35,000

0 Bedroom, 0.00 Bathroom, Single Family on 0.00 Acres

Mundare, Mundare, AB

Welcome to your dream canvas! Nestled across from an exquisite 18-hole championship golf course, this fully serviced, pie-shaped 797 sq. m. lot in family-friendly Mundare offers city water, sewer, gas, and powerâ€"all the utilities you need to build your perfect home. Mundare has many much loved amenities: bakery, daycare, grocery store, restaurants, arena, curling rink, ball diamonds and is home to award-winning Stawnichy's Sausage. Located just 40 minutes from Sherwood Park, Edmonton, and Fort Saskatchewan, enjoy the serene atmosphere of Mundare, a little town with a big heart. Imagine waking up to panoramic views, enjoying a leisurely round of golf, and coming home to a community that welcomes you like family. Attractive tax incentives for new home builds. Seize this rare chance to craft your ideal living space in one of Alberta's most inviting communities!

## Exterior

Exterior Features Flat Site, Golf Nearby, Playground Nearby, Schools, Shopping Nearby