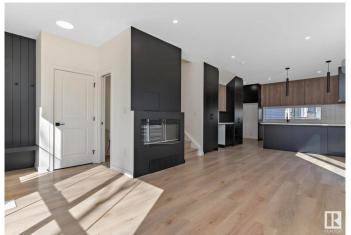

## \$2,699,000

3 Bedroom, 3.50 Bathroom, 4,265 sqft Single Family on 0.00 Acres

Bonnie Doon, Edmonton, AB

Discover exceptional investment opportunity with this beautifully designed 4-plex with legal basement suites by House of Modernity. This property has a projected rental income of \$187,000 annually. Ideally situated in a prime location, this property features four legal suites, each with 9 ft ceilings, a sophisticated 2-bedroom, 2-bathroom ensuite layout perfect for working professionals. The design accommodates individual needs while providing a separate entrance for the legal basement suite, enhancing privacy and rental flexibility. The large basement includes a bedroom and a cozy living area, ideal for additional sleeping arrangements, all highlighted by vaulted ceilings, high-end finishes, and a designer lighting package.

### Interior

Interior Features ensuite bathroom

Appliances Dryer-Two, Refrigerators-Two, Washers-Two, Microwave Hood Fan-Two

Heating Forced Air-1, Natural Gas

Stories 2
Has Suite Yes
Has Basement Yes

Basement Full, Finished