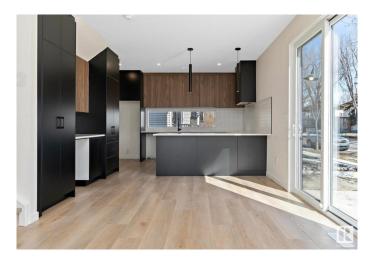

## \$2,699,000

3 Bedroom, 3.50 Bathroom, 4,265 sqft Single Family on 0.00 Acres

Bonnie Doon, Edmonton, AB

Discover exceptional investment opportunity with this beautifully designed 4-plex with legal basement suites by House of Modernity. This property has a projected rental income of \$187,000 annually. Ideally situated in a prime location, this property features four legal suites, each with 9 ft ceilings, a sophisticated 2-bedroom, 2-bathroom ensuite layout perfect for working professionals. The design accommodates individual needs while providing a separate entrance for the legal basement suite, enhancing privacy and rental flexibility. The large basement includes a bedroom and a cozy living area, ideal for additional sleeping arrangements, all highlighted by vaulted ceilings, high-end finishes, and a designer lighting package.

### Interior

Interior Features ensuite bathroom

Appliances Dryer-Two, Refrigerators-Two, Washers-Two, Microwave Hood Fan-Two

Heating Forced Air-1, Natural Gas

Stories 2
Has Suite Yes
Has Basement Yes

Basement Full, Finished