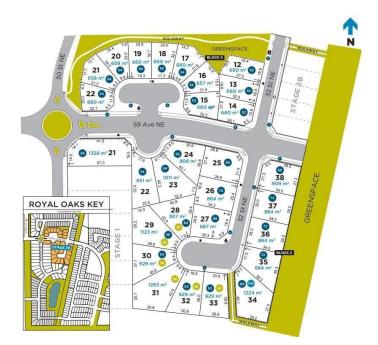

#### \$325,000

0 Bedroom, 0.00 Bathroom, Rural on 0.17 Acres

Royal Oaks\_LEDU, Rural Leduc County, AB

Royal Oaks, a new large lot subdivision with significant development already in place, conveniently located close to South Edmonton Common, Amazon, Airport, Leduc and Beaumont. Build your new dream home on a large pie lot, in walkable neighbourhood with parks, walking trails and green spaces. Lot 32(Frontage)x103(Depth)x104(Rear) GST and landscape deposits may apply.

### **Community Information**

| Address     | 3052 59 Ave Avenue |
|-------------|--------------------|
| Area        | Rural Leduc County |
| Subdivision | Royal Oaks_LEDU    |
| City        | Rural Leduc County |
| County      | ALBERTA            |
| Province    | AB                 |
| Postal Code | T0C 2K0            |