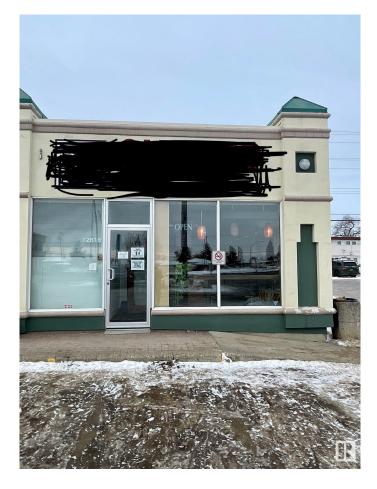

#### \$109,900

0 Bedroom, 0.00 Bathroom, Business on 0.00 Acres

Killarney, Edmonton, AB

This WELL known business located in a busy strip mall. High traffic area. Serving REMEN, BUBBLE TEA.... Business is pretty steady with lots of take out and on line orders. Simple menu and easy to operate. It has great potential to add more items and increase the sales. Don't miss it !!