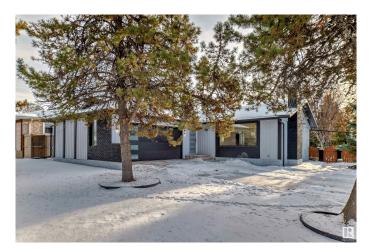

### \$589.000

3 Bedroom, 3.00 Bathroom, 1,316 sqft Single Family on 0.00 Acres

Steinhauer, Edmonton, AB

Impressive bungalow located in the heart of Steinhauer! This beautifully maintained home offers the perfect balance of modern elegance and natural tranquility. With a double attached garage, this home is sure to impress. From the moment you step inside, you'll be captivated by the bright and spacious living room. The kitchen offers high-end appliances and plenty of storage space. To round out the main floor, a primary bedroom with three piece ensuite plus two additional bedrooms and bathroom. The basement boasts a large family room, two Dens with closets and windows in both, and a 3pc bathroom. But the real highlight? The unbeatable location. This home offers immediate access 111 Street or Calgary trial-welcome home!

Type Single Family

Sub-Type Detached Single Family

Style Bungalow Status Active

## **Exterior**

Exterior Wood, See Remarks

Exterior Features Back Lane, Corner Lot, Landscaped, Public Transportation, Shopping

Nearby, See Remarks

Roof Asphalt Shingles

Construction Wood, See Remarks
Foundation Concrete Perimeter