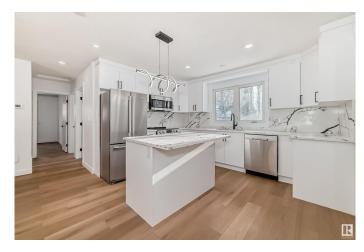

### \$589.000

3 Bedroom, 3.00 Bathroom, 1,316 sqft Single Family on 0.00 Acres

Steinhauer, Edmonton, AB

Impressive bungalow located in the heart of Steinhauer! This beautifully maintained home offers the perfect balance of modern elegance and natural tranquility. With a double attached garage, this home is sure to impress. From the moment you step inside, you'll be captivated by the bright and spacious living room. The kitchen offers high-end appliances and plenty of storage space. To round out the main floor, a primary bedroom with three piece ensuite plus two additional bedrooms and bathroom. The basement boasts a large family room, two Dens with closets and windows in both, and a 3pc bathroom. But the real highlight? The unbeatable location. This home offers immediate access 111 Street or Calgary trial-welcome home!

# Interior

Interior Features ensuite bathroom

Appliances Dishwasher-Built-In, Dryer, Microwave Hood Fan, Refrigerator,

Stove-Electric, Washer

Heating Forced Air-1, Natural Gas

Stories 2

Has Basement Yes

Basement Full, Finished