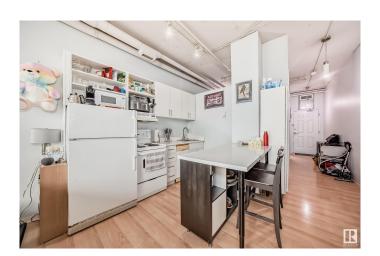

#### \$124,900

1 Bedroom, 1.00 Bathroom, 451 sqft Condo / Townhouse on 0.00 Acres

Downtown (Edmonton), Edmonton, AB

Welcome to urban living at its finest in the heart of downtown Edmonton! This modern loft offers stunning city views and an unbeatable location just steps away from the vibrant Ice District and Churchill square. This 1 bedroom, 1 bathroom home features an open concept layout with high ceilings that create an airy and spacious feel. The central LRT station is conveniently accessible right from the building, making it easy to explore all that downtown has to offer. Whether you're a young professional looking for a trendy urban oasis or a couple seeking the ultimate in convenience and style, this downtown loft is sure to impress. Steps from the funicular, River Valley trails & City Centre Mall.

### Interior

Appliances Dishwasher-Built-In, Dryer, Hood Fan, Refrigerator, Stove-Electric,

Washer

Heating Baseboard, Electric