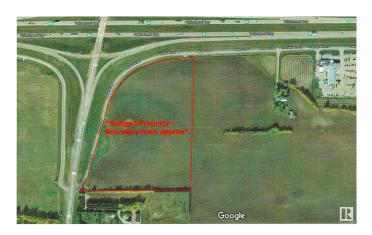

#### \$1,095,000

0 Bedroom, 0.00 Bathroom, Land Commercial on 0.00 Acres

Parkland Business Park, Rural Parkland County, AB

Highway 16 & SH 779 frontage! Located off service road (Rge Rd 280) to provide easy access and high visibility. Great speculation or for rezoning for a single use owner is most probable or possible subdivision.