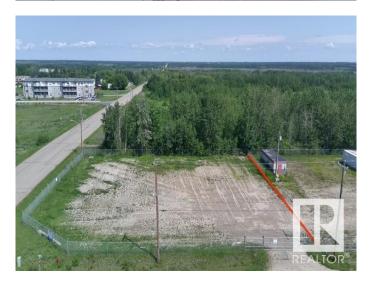

## \$148,000

0 Bedroom, 0.00 Bathroom, Land Commercial on 0.00 Acres

Redwater, Redwater, AB

Corner Lot - Industrial Site 0.615 Acre Fenced Lot! \*\*Zoned M1\*\* This would be an excellent laydown yard....6ft chain-link fence & gated approach. Located in the Redwater Industrial Park. Close to Alberta's Industrial Heartland with easy access to Fort Saskatchewan, Fort McMurray & North Edmonton. Hwy 644 & Hwy 38. All city services at the property line including water, gas & power. The adjacent lot is also For Sale. GST maybe applicable.