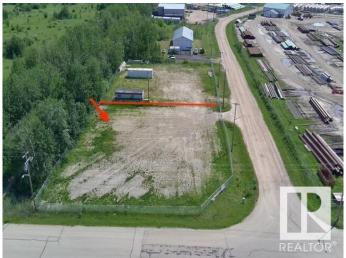

## \$148,000

0 Bedroom, 0.00 Bathroom, Land Commercial on 0.00 Acres

Redwater, Redwater, AB

Corner Lot - Industrial Site 0.615 Acre Fenced Lot! \*\*Zoned M1\*\* This would be an excellent laydown yard....6ft chain-link fence & gated approach. Located in the Redwater Industrial Park. Close to Alberta's Industrial Heartland with easy access to Fort Saskatchewan, Fort McMurray & North Edmonton. Hwy 644 & Hwy 38. All city services at the property line including water, gas & power. The adjacent lot is also For Sale. GST maybe applicable.