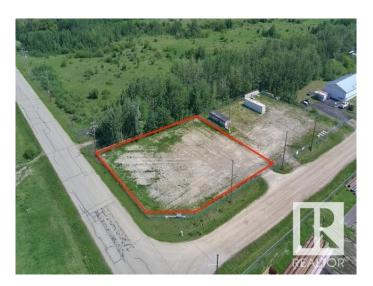

## \$148,000

0 Bedroom, 0.00 Bathroom, Land Commercial on 0.00 Acres

Redwater, Redwater, AB

Corner Lot - Industrial Site 0.615 Acre Fenced Lot! \*\*Zoned M1\*\* This would be an excellent laydown yard....6ft chain-link fence & gated approach. Located in the Redwater Industrial Park. Close to Alberta's Industrial Heartland with easy access to Fort Saskatchewan, Fort McMurray & North Edmonton. Hwy 644 & Hwy 38. All city services at the property line including water, gas & power. The adjacent lot is also For Sale. GST maybe applicable.