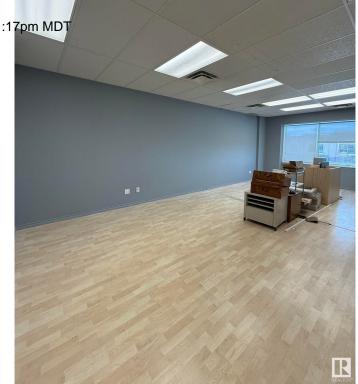

#### \$825,000

0 Bedroom, 0.00 Bathroom, Office on 0.00 Acres

Roper Industrial, Edmonton, AB

Prime commercial space available in South East Edmonton's "Bridge Water Business Park," ideally located on Roper Road between 75 St and 50 St, with easy access to Whitemud Freeway, public transit, and backing onto the scenic Mill Creek Ravine. This versatile property is zoned for multiple uses, including childcare, offices, schools, retail, and more. It features two floors with separate washrooms and kitchen areas on each level, ample parking, and excellent visibilityâ€"perfect for establishing or expanding your business in a highly accessible and desirable location.