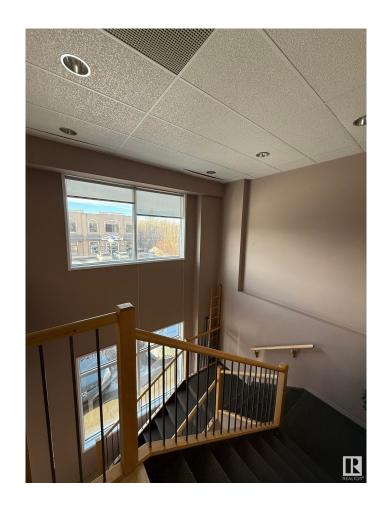

#### \$825,000

0 Bedroom, 0.00 Bathroom, Office on 0.00 Acres

Roper Industrial, Edmonton, AB

Prime commercial space available in South East Edmonton's "Bridge Water Business Park," ideally located on Roper Road between 75 St and 50 St, with easy access to Whitemud Freeway, public transit, and backing onto the scenic Mill Creek Ravine. This versatile property is zoned for multiple uses, including childcare, offices, schools, retail, and more. It features two floors with separate washrooms and kitchen areas on each level, ample parking, and excellent visibilityâ€"perfect for establishing or expanding your business in a highly accessible and desirable location.