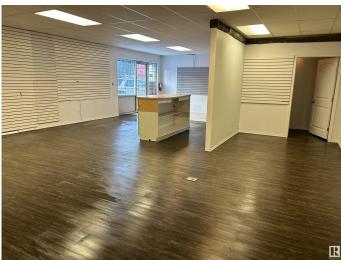

### \$0

0 Bedroom, 0.00 Bathroom, Retail on 0.00 Acres

Cold Lake South, Cold Lake, AB

This 1059 sq ft space is located at a corner lot commercial building with great exposure from both sides, with lots of parking available at the front and the side of it. \$1,750/month gross rent, includes all operating costs, as well as all utilities. Great opportunity for your business at this location. Zoned C1 and available immediately.