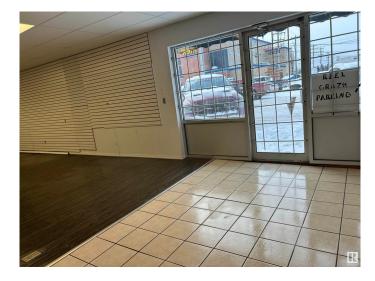

### \$0

0 Bedroom, 0.00 Bathroom, Retail on 0.00 Acres

Cold Lake South, Cold Lake, AB

This 1059 sq ft space is located at a corner lot commercial building with great exposure from both sides, with lots of parking available at the front and the side of it. \$1,750/month gross rent, includes all operating costs, as well as all utilities. Great opportunity for your business at this location. Zoned C1 and available immediately.