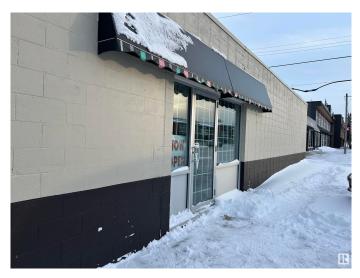

### \$0

0 Bedroom, 0.00 Bathroom, Retail on 0.00 Acres

Cold Lake South, Cold Lake, AB

This 1059 sq ft space is located at a corner lot commercial building with great exposure from both sides, with lots of parking available at the front and the side of it. \$1,750/month gross rent, includes all operating costs, as well as all utilities. Great opportunity for your business at this location. Zoned C1 and available immediately.