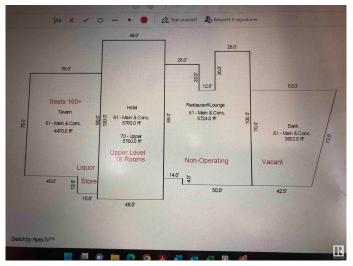

### \$499.900

0 Bedroom, 0.00 Bathroom, Business with Property on 0.00 Acres

Swan Hills, Swan Hills, AB

Swan Hills Hotel (with 8 VLT's); Liquor Store; 18 Rooms on Upper Level; Restaurant; Lounge and additional 3692 sq ft area to lease out. Seller is currently only operating the Hotel (Bar Area) and the liquor Store. The lounge; Restaurant; and remaining space have been closed for over 8 years. Previous operation of the entire 25,460 sq.ft building the gross income was over \$1.5 Million Bar and Liquor Store are profitable. Bar has 8 VLT's; seats over 160 people; Pool tables; Dart area; band area. Currently contracts out the food intake from another restaurant due to their restaurant being closed. The building occupies almost an acre of land (.95 acres) but will require extensive renovations for a portion of the roof, and interior upgrades. Building requires extensive renovations including replacement of roof; removal of mould....building/land priced accordingly. Seller will carry financing.