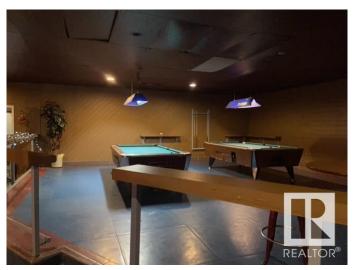

### \$499.900

0 Bedroom, 0.00 Bathroom, Business with Property on 0.00 Acres

Swan Hills, Swan Hills, AB

Swan Hills Hotel (with 8 VLT's); Liquor Store; 18 Rooms on Upper Level; Restaurant; Lounge and additional 3692 sq ft area to lease out. Seller is currently only operating the Hotel (Bar Area) and the liquor Store. The lounge; Restaurant; and remaining space have been closed for over 8 years. Previous operation of the entire 25,460 sq.ft building the gross income was over \$1.5 Million Bar and Liquor Store are profitable. Bar has 8 VLT's; seats over 160 people; Pool tables; Dart area; band area. Currently contracts out the food intake from another restaurant due to their restaurant being closed. The building occupies almost an acre of land (.95 acres) but will require extensive renovations for a portion of the roof, and interior upgrades. Building requires extensive renovations including replacement of roof; removal of mould....building/land priced accordingly. Seller will carry financing.