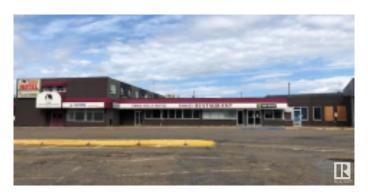

# \$499,900 - 4932 Plaza Avenue, Swan Hills

MLS® #E4418692

### \$499.900

0 Bedroom, 0.00 Bathroom, Business with Property on 0.00 Acres

Swan Hills, Swan Hills, AB

Swan Hills Hotel (with 8 VLT's); Liquor Store; 18 Rooms on Upper Level; Restaurant; Lounge and additional 3692 sq ft area to lease out. Seller is currently only operating the Hotel (Bar Area) and the liquor Store. The lounge; Restaurant; and remaining space have been closed for over 8 years. Previous operation of the entire 25,460 sq.ft building the gross income was over \$1.5 Million Bar and Liquor Store are profitable. Bar has 8 VLT's; seats over 160 people; Pool tables; Dart area; band area. Currently contracts out the food intake from another restaurant due to their restaurant being closed. The building occupies almost an acre of land (.95 acres) but will require extensive renovations for a portion of the roof, and interior upgrades. Building requires extensive renovations including replacement of roof; removal of mould....building/land priced accordingly. Seller will carry financing.