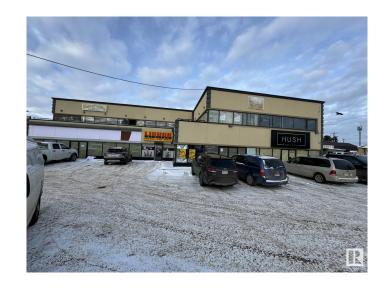

#### \$0

0 Bedroom, 0.00 Bathroom, Retail on 0.00 Acres

Britannia Youngstown, Edmonton, AB

RIGHT ON STONY PLAIN RD AND 162 ST, approximately 1250sf SPACE IS AVAILABLE FOR LEASE ON THE MAIN LEVEL, perfect for a pizza place, donair shop & over 1800sf on the upper floor available, THIS BUILDING ALREADY HAS LONG TERRM TENANTS, A DAYCARE IS IN THE PROCESS NEXT DOOR, MANY OPTIONS TO EXPLORE FOR WHAT TYPE OF BUSINESS YOU LIKE TO RUN, OPEN UP YOUR OWN BUSINESS OR FRANCHISE. SURROUNDED BY A LOT OF RESIDENTIAL AREA, SCHOOLS TRANSPORT, MINUTES AWAY FROM WEST EDMONTON MALL, SUPERSTORE, WALLMART AND HOTELS, EASY ACCESS TO HENDAY. 170TH ST AND MAYFIELD RD.