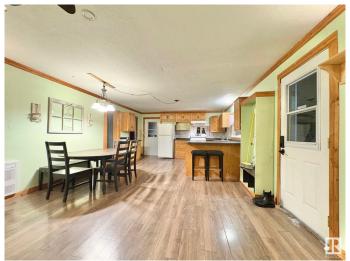

## \$139,900

3 Bedroom, 1.00 Bathroom, 1,080 sqft Single Family on 0.00 Acres

Glendon, Glendon, AB

Cute and Cozy! This delightful 3 bedroom bungalow is an ideal starter home! The open concept floor plan features a warm and welcoming living room with wood stove. Convenient kitchen offers plenty of cabinets, eat at counter, all appliances included and large dining area. Enjoy main floor laundry room with additional storage. Full updated bathroom has wood accents and custom organizers. 1/2 acre lot is partially fenced and landscaped with side deck, garden plot, fire pit area, plenty of parking and oversized shed. Close to school, parks, and main street amenities. Located in the Village of Glendon, central to Bonnyville and St. Paul! Home ownership made easy!

## Interior

Appliances Dishwasher-Built-In, Dryer, Oven-Microwave, Refrigerator, Storage

Shed, Stove-Electric, Washer, Window Coverings

Heating Space Heater, Wood Stove, Electric

Fireplace Yes

Fireplaces Woodstove