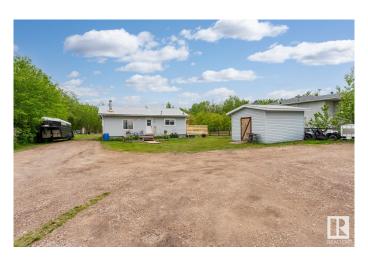

## \$139,900

3 Bedroom, 1.00 Bathroom, 1,080 sqft Single Family on 0.00 Acres

Glendon, Glendon, AB

Cute and Cozy! This delightful 3 bedroom bungalow is an ideal starter home! The open concept floor plan features a warm and welcoming living room with wood stove. Convenient kitchen offers plenty of cabinets, eat at counter, all appliances included and large dining area. Enjoy main floor laundry room with additional storage. Full updated bathroom has wood accents and custom organizers. 1/2 acre lot is partially fenced and landscaped with side deck, garden plot, fire pit area, plenty of parking and oversized shed. Close to school, parks, and main street amenities. Located in the Village of Glendon, central to Bonnyville and St. Paul! Home ownership made easy!

#### **Amenities**

Amenities Off Street Parking, Deck

Parking No Garage

## **Exterior**

Exterior Wood, Vinyl

Exterior Features Landscaped, Playground Nearby, Shopping Nearby, Partially Fenced

Roof Metal

Construction Wood, Vinyl

Foundation Block