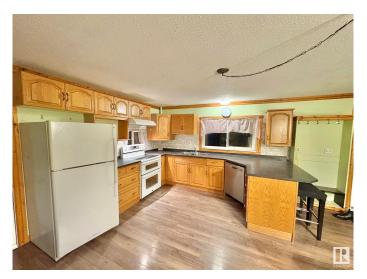

## \$139,900

3 Bedroom, 1.00 Bathroom, 1,080 sqft Single Family on 0.00 Acres

Glendon, Glendon, AB

Cute and Cozy! This delightful 3 bedroom bungalow is an ideal starter home! The open concept floor plan features a warm and welcoming living room with wood stove. Convenient kitchen offers plenty of cabinets, eat at counter, all appliances included and large dining area. Enjoy main floor laundry room with additional storage. Full updated bathroom has wood accents and custom organizers. 1/2 acre lot is partially fenced and landscaped with side deck, garden plot, fire pit area, plenty of parking and oversized shed. Close to school, parks, and main street amenities. Located in the Village of Glendon, central to Bonnyville and St. Paul! Home ownership made easy!

## Interior

Appliances Dishwasher-Built-In, Dryer, Oven-Microwave, Refrigerator, Storage

Shed, Stove-Electric, Washer, Window Coverings

Heating Space Heater, Wood Stove, Electric

Fireplace Yes

Fireplaces Woodstove