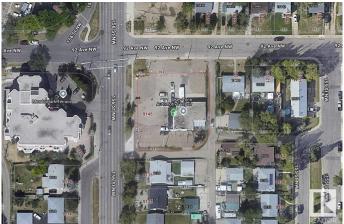

### \$1,200,000

0 Bedroom, 0.00 Bathroom, Retail on 0.00 Acres

Jasper Park, Edmonton, AB

Owner/User or Redevelopment Opportunity. 2666 SF Commercial building used as an automotive repair facility for decades situated on .44 acres of CN Zoned land (Commercial Neighborhood) with a proposed zoning of Medium Residential under bylaw 20001 adopted January 2024, permitting between 4 to 8 stories of multi-family development. Situated on a prime corner lot with access points off 156 Street and 92 avenue. Existing building comprised of 4 drive in bays, large front reception area, staff room, parts room, a small office and is situated on the lot to maximize parking lot under current use. Phase II environmental completed December 2024.

# **Community Information**

Address 9145 156 Street

Edmonton Area Subdivision Jasper Park City Edmonton **ALBERTA** 

Province AB

Postal Code T5R 1Y9