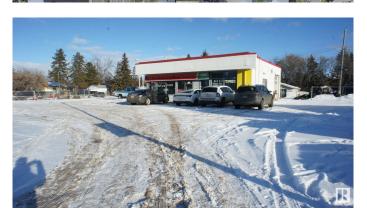

### \$1,200,000

0 Bedroom, 0.00 Bathroom, Retail on 0.00 Acres

Jasper Park, Edmonton, AB

Owner/User or Redevelopment Opportunity. 2666 SF Commercial building used as an automotive repair facility for decades situated on .44 acres of CN Zoned land (Commercial Neighborhood) with a proposed zoning of Medium Residential under bylaw 20001 adopted January 2024, permitting between 4 to 8 stories of multi-family development. Situated on a prime corner lot with access points off 156 Street and 92 avenue. Existing building comprised of 4 drive in bays, large front reception area, staff room, parts room, a small office and is situated on the lot to maximize parking lot under current use. Phase II environmental completed December 2024.

Built in 1962