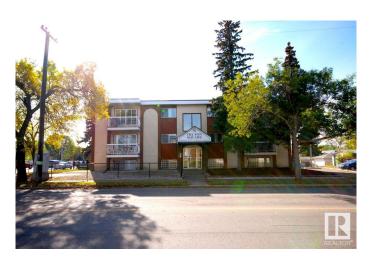

### \$775,000

0 Bedroom, 0.00 Bathroom, Multi-Family Commercial on 0.00 Acres

Eastwood, Edmonton, AB

Welcome to Delton Square. A very well maintained and managed building located in the Central neighborhood of Eastwood in Edmonton with proximity to all public transportation, retail stores, shops, and schools. Easy access to Yellowhead Trail and 118 th ave providing quick vehicle access throughout the city. This building has great curb appeal and pride of ownership can be seen throughout the grounds. NEW Boiler! NEW interior Flooring and Paint! Very Large balconies. Easy to manage with 100% occupancy providing steady cash flows. Unit mix is four large 2 bed X 1 Bath and two 1 bed X 1 Bath apartment homes. 6 outdoor parking stalls. This property is ideal for first time investors or simply increase unit count to your existing multi-family portfolio. Nearby neighborhoods include trendy restaurants, cafe spots, supermarkets.