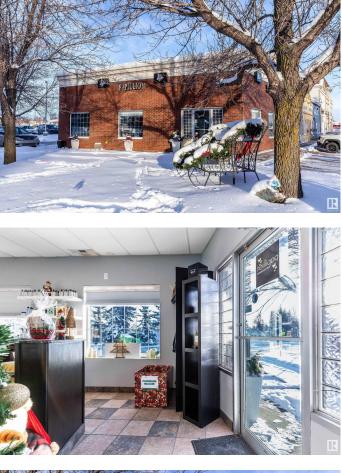

### \$490,000

0 Bedroom, 0.00 Bathroom, Retail on 0.00 Acres

Lacombe Park, St. Albert, AB

Great investment opportunity! Amazing location for this commercial condo unit in a sought-after and high-traffic location. Currently, a hair salon is being operated in the property. This property offers a total of 1,232 square feet of space. Just a block from St. Albert Trail, and easy access to Anthony Henday, this property is close to banks, the Sturgeon Hospital, Costco, Wal-Mart, etc. Please do not approach the salon employees.