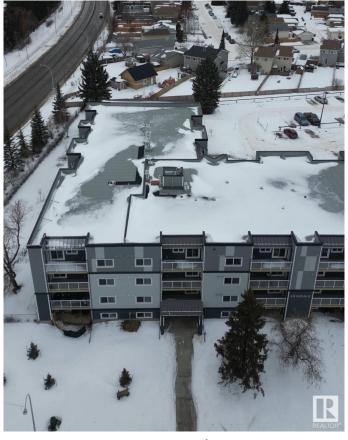

# \$174,900

2 Bedroom, 1.50 Bathroom, 945 sqft Condo / Townhouse on 0.00 Acres

La Perle, Edmonton, AB

Welcome to Erindale! This bright, west-facing 2-bedroom, 1.5-bath condo features in-suite laundry and boasts all the modern finishes you expect, like quartz countertops, vinyl plank flooring, and an electric fireplace. But this unit goes above and beyondâ€"thanks to a taller ceiling in the sunken living room, it feels even more spacious, open, and airy. Need extra storage? There's a handy storage room off the deck, plus a dedicated bike storage room. And if you're looking for more amenities, you'II find a fitness room and an energized parking stall, with additional stalls available for rent. Location is key, and this one's perfectâ€"just a short walk to the future LRT station, West Edmonton Mall, schools, and shopping. Plus, following a building fire in 2022, this entire project was rebuilt to exceed today's building standards. With everything done, all that's left to do is move in!