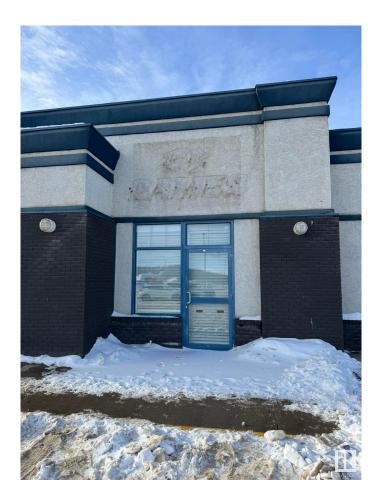

#### \$0

0 Bedroom, 0.00 Bathroom, Retail on 0.00 Acres

Cold Lake South, Cold Lake, AB

Discover an exceptional leasing opportunity in Cold Lake, Alberta, right next to Wal-Mart, where your business can thrive with high visibility and foot traffic. This 1,330 sq ft space is currently empty and primed for immediate occupancy, offering a blank canvas for your retail or service-based business. Benefit from the convenience of ample parking, multiple access points, and the flexibility to customize the space to your business's needs. With basic utilities already in place and opportunities for prominent signage, this location is ideal for retail shops, boutiques, and more. Seize this chance to establish or expand your business in a dynamic shopping area.