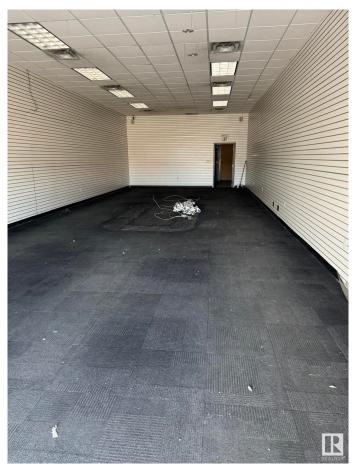

#### \$0

0 Bedroom, 0.00 Bathroom, Retail on 0.00 Acres

Cold Lake South, Cold Lake, AB

Discover an exceptional leasing opportunity in Cold Lake, Alberta, right next to Wal-Mart, where your business can thrive with high visibility and foot traffic. This 1,330 sq ft space is currently empty and primed for immediate occupancy, offering a blank canvas for your retail or service-based business. Benefit from the convenience of ample parking, multiple access points, and the flexibility to customize the space to your business's needs. With basic utilities already in place and opportunities for prominent signage, this location is ideal for retail shops, boutiques, and more. Seize this chance to establish or expand your business in a dynamic shopping area.