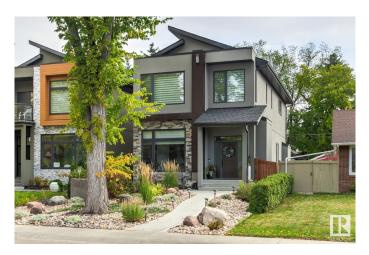

#### \$1,198,000

3 Bedroom, 3.50 Bathroom, 2,045 sqft Single Family on 0.00 Acres

Glenora, Edmonton, AB

Located in GLENORA and steps to the river valley, schools and restaurants! Perfectly put together, this two-storey home is finished top to bottom. 10 foot ceilings and 8 foot doors. Over 2,000 sq.ft., 3 bdrms., 3 1/2 bathrooms, open kitchen, dining room and cosy family room with a 20ft. high vaulted ceiling and fireplace. Large office on the main floor. Lower floor has big bright windows and 9 foot ceilings. Heated tile floors throughout. Sunny decks and beautiful landscaping. Double, heated garage.