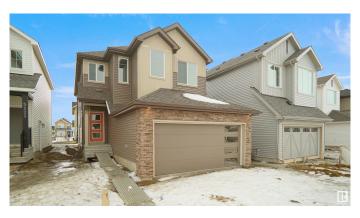

#### \$609,997

3 Bedroom, 3.00 Bathroom, 2,153 sqft Single Family on 0.00 Acres

Keswick Area, Edmonton, AB

Welcome to the "Columbia― built by the award winning Pacesetter homes and is located on a quiet street in the heart Keswick Landing. This unique property in Keswick offers nearly 2155 sq ft of living space. The main floor features a large front entrance which has a closed off den next to it which can be used a bedroom/ office if needed and a 3 piece bath, as well as an open kitchen with quartz counters, and a large walkthrough pantry that is leads through to the mudroom and garage. Large windows allow natural light to pour in throughout the house. Upstairs you'II find 3 large bedrooms and a good sized bonus room. This home has a side separate entrance perfect for a future legal suite or nanny suite. This home is now move in ready!

#### **Essential Information**

MLS® # E4420181 Price \$609,997

Bedrooms 3

Bathrooms 3.00

Full Baths 3

Square Footage 2,153

Acres 0.00

Year Built 2024

### **Exterior**

Exterior Wood, Stone, Vinyl

Exterior Features Golf Nearby, Park/Reserve, Playground Nearby, Public Swimming Pool,

Public Transportation, Schools, Shopping Nearby, See Remarks

Roof Asphalt Shingles