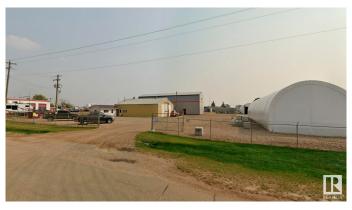

#### \$749,500

0 Bedroom, 0.00 Bathroom, Industrial on 0.00 Acres

None, Stettler Town, AB

COURT ORDERED SALE. Functionality: Current warehouse and mixing plant configuration is ideally set up for concrete manufacturing services plus can accommodate a variety of other industrial uses. Location: Situated in an established industrial neighbourhood in East Stettler with easy access onto major Highways 12 and 56. Loading: Multiple overhead doors into shop area. Site Size: Only 3.49%ű site coverage ratio allows for future building expansion or ample secured/gravelled yard storage (1.84 acres±). Equipment: Concrete mixing plant included in the sale price.