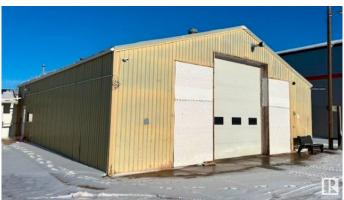

#### \$749,500

0 Bedroom, 0.00 Bathroom, Industrial on 0.00 Acres

None, Stettler Town, AB

COURT ORDERED SALE. Functionality: Current warehouse and mixing plant configuration is ideally set up for concrete manufacturing services plus can accommodate a variety of other industrial uses. Location: Situated in an established industrial neighbourhood in East Stettler with easy access onto major Highways 12 and 56. Loading: Multiple overhead doors into shop area. Site Size: Only 3.49%ű site coverage ratio allows for future building expansion or ample secured/gravelled yard storage (1.84 acres±). Equipment: Concrete mixing plant included in the sale price.