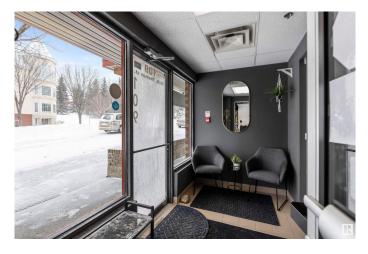

## \$449,900

0 Bedroom, 0.00 Bathroom, Retail on 0.00 Acres

Downtown (St. Albert), St. Albert, AB

Great Investment opportunity to purchase prime main floor Retail/Office space in Downtown St. Albert. Currently being used as an eyelash studio this space could be used for many different uses. At 1,394 sq ft located in the farmers market area and fronting Perron St it gets plenty of exposure. Surrounded by boutique shops and residential condo's this unit would be an excellent investment. Stop paying rent! Invest in yourself. Please do not contact staff.